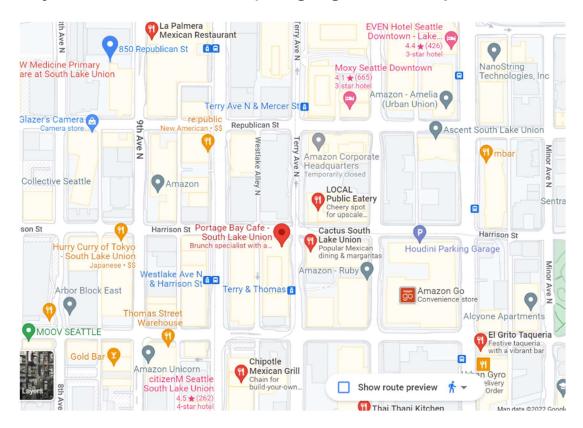

### **LOCAL Public Eatery**

Modern, light-filled space serving elevated casual American fare & changing craft brews. 404 Terry Ave N (about 2 blocks away) localpubliceatery.com

### **Cactus South Lake Union**

Innovative Southwestern, Mexican and Spanish cuisine

350 Terry Ave N (about 3 blocks away) cactus restaurants.com

### La Palmera Mexican Restaurant

901 Mercer St (Across the street from the site) lapalmerafmr.com

# Portage Bay Café & Catering

Daytime restaurant for sustainable breakfasts, lunches & brunches & a nuts-&-fruits toppings bar. 391 Terry Avenue N. (about 3 blocks away) portagebaycafe.com